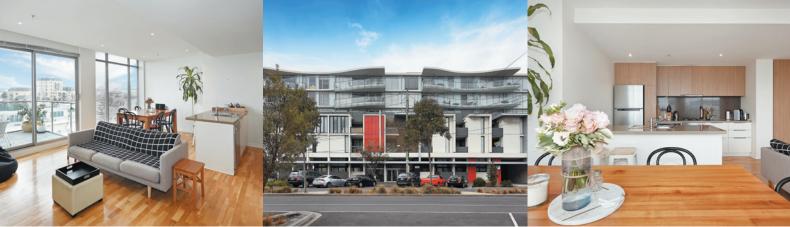

Only one block from the beach and offering delightful aspects of Port Phillip Bay, this top floor light -filled apartment comprises: Two excellent double bedrooms (each with BIRS and main with ensuite), second central bathroom plus separate European laundry.

Well-appointed kitchen featuring stone bench tops and stainless-steel appliances with adjacent open plan living / dining area leading to magnificent entertainer's balcony which provides sensational 180 deg views.