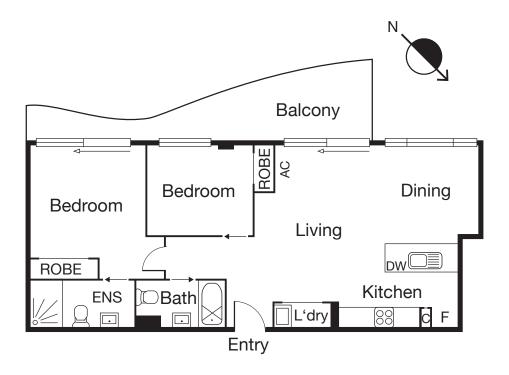

Only one block from the beach and offering delightful aspects of Port Phillip Bay, this top floor light -filled apartment comprises: Two excellent double bedrooms (each with BIRS and main with ensuite), second central bathroom plus separate European laundry.

Well-appointed kitchen featuring stone bench tops and stainless-steel appliances with adjacent open plan living / dining area leading to magnificent entertainer's balcony which provides sensational 180 deg views.