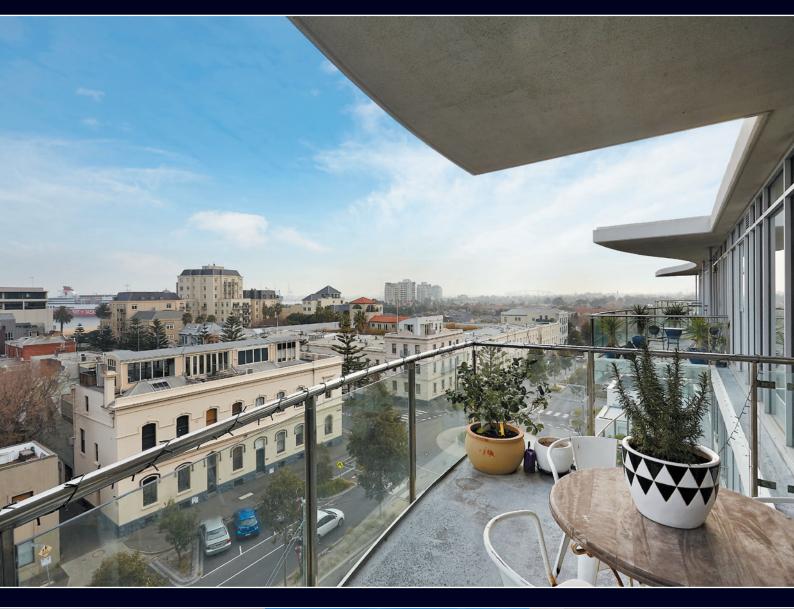

Only one block from the beach and offering delightful aspects of Port Phillip Bay, this top floor light -filled apartment comprises: Two excellent double bedrooms (each with BIRS and main with ensuite), second central bathroom plus separate European laundry.

Well-appointed kitchen featuring stone bench tops and stainless-steel appliances with adjacent open plan living / dining area leading to magnificent entertainer's balcony which provides sensational 180 deg views.